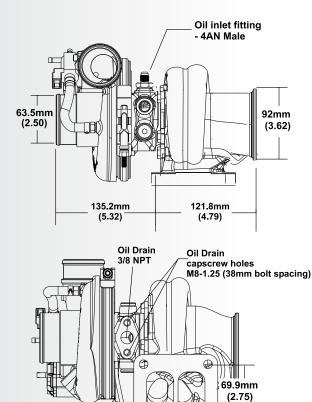

bly with metal cage
- · Water cooled Aluminum bearing housing
- · Large internal wastegate
- Standard T4 mounting flange

# Not Included with Turbo Assemblies:

- · Speed sensor
- Turbine outlet V-Band
- Turbine inlet gasket
- Oil drain gasket or drain port fitting

#### COMPRESSOR MAP



#### TURBINE HOUSING OPTIONS

| Turbine Housing<br>Part Number | A/R  | Inlet Flange<br>Shape | Housing<br>Config. |  |
|--------------------------------|------|-----------------------|--------------------|--|
| 11631008000                    | 0.85 | T25                   | Single Scroll WG   |  |
| 11631008002                    | 0.80 | V-Band                | V-Band, WG         |  |
| 11631008003                    | 0.85 | V-Band                | V-Band, Non WG     |  |

## TURBO FRAME DIMENSIONS





82.6mm

#### SUPER CORE CONFIGURATION

The following parts are not included as part of the super-core assembly: turbine housing, assembly clamp plate hardware, wastegate parts.

| Turbo<br>Part # | Turbo<br>Frame<br>Size | Super<br>Core<br>Part# | Comp. Wheel<br>Outer Dia.<br>(mm) | Comp. Wheel<br>Inducer<br>Dia. | Turbine<br>Wheel<br>Outer Dia. | Turbo<br>A/R | Inlet<br>Flange<br>Config. |
|-----------------|------------------------|------------------------|-----------------------------------|--------------------------------|--------------------------------|--------------|----------------------------|
| 11639880002     | B1                     | 11637105000            | 71                                | 57                             | 63                             | 0.80         | T