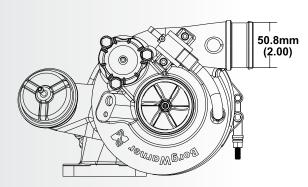

embly with metal cage
- · Water cooled Aluminum bearing housing
- · Large internal wastegate
- Standard T4 mounting flange

# Not Included with Turbo Assemblies:

- · Speed sensor
- Turbine outlet V-Band
- Turbine inlet gasket
- Oil drain gasket or drain port fitting

#### COMPRESSOR MAP



#### TURBINE HOUSING OPTIONS

| Turbine Housing<br>Part Number | A/R  | Inlet Flange<br>Shape | Housing<br>Config. |  |
|--------------------------------|------|-----------------------|--------------------|--|
| 11631008000                    | 0.85 | T25                   | Single Scroll WG   |  |
| 11631008002                    | 0.80 | V-Band                | V-Band, WG         |  |
| 11631008003                    | 0.85 | V-Band                | V-Band, Non WG     |  |

## TURBO FRAME DIMENSIONS





82.6mm

#### SUPER CORE CONFIGURATION

The following parts are not included as part of the super-core assembly: turbine housing, assembly clamp plate hardware, wastegate parts.

| Turbo<br>Part # | Turbo<br>Frame<br>Size | Super<br>Core<br>Part# | Comp. Wheel<br>Outer Dia.<br>(mm) | Comp. Wheel<br>Inducer<br>Dia. | Turbine<br>Wheel<br>Outer Dia. | Turbo<br>A/R | Inlet<br>Flange<br>Config. |
|-----------------|------------------------|------------------------|-----------------------------------|--------------------------------|--------------------------------|--------------|----------------------------|
| 11639880002     | B1                     | 11637105000            | 71                                | 57                             | 63                             | 0.80         |