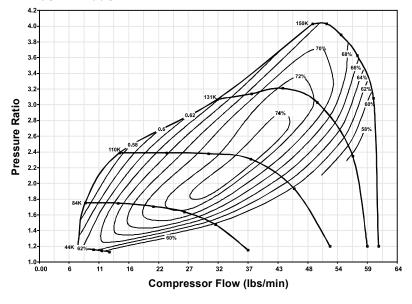

### **Key Turbo Features**

- Mixed Flow Gamma-Ti turbine wheel
- Dual ceramic ball bearing assembly with metal cage
- · Water cooled Aluminum bearing housing
- · Large internal wastegate
- Standard T4 mounting flange

# Not Included with Turbo Assemblies:

- · Speed sensor
- Turbine outlet V-Band
- Turbine inlet gasket
- Oil drain gasket or drain port fitting

#### COMPRESSOR MAP



#### TURBINE HOUSING OPTIONS

| Turbine Housing<br>Part Number | A/R  | Inlet Flange<br>Shape | Housing<br>Config. |  |
|--------------------------------|------|-----------------------|--------------------|--|
| 11631008000                    | 0.85 | T25                   | Single Scroll WG   |  |
| 11631008002                    | 0.80 | V-Band                | V-Band, WG         |  |
| 11631008003                    | 0.85 | V-Band                | V-Band, Non WG     |  |

## TURBO FRAME DIMENSIONS





82.6mm

#### SUPER CORE CONFIGURATION

The following parts are not included as part of the super-core assembly: turbine housing, assembly clamp plate hardware, wastegate parts.

| Turbo<br>Part # | Turbo<br>Frame<br>Size | Super<br>Core<br>Part# | Comp. Wheel<br>Outer Dia.<br>(mm) | Co